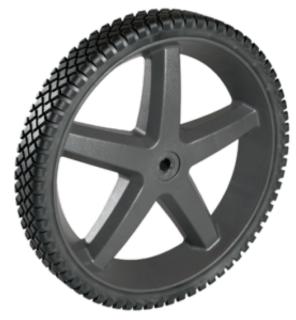

## Product Name: <u>A05690790WAA</u>

## **Product Attributes:**

Wheel OD: 12 Wheel Width: 1.75 Hub Style: 5Spk-B Tread Style: Brick Bore Length: 1.755 Bore ID: 0.5 Hub Color: Dk Gry Tire Color: Blk Other 1: WAR Other 1: WAR Other 2: -Other 3: -Type: Wheel Assembly Unit Net Weight: 1.794 Parts Per Container: 400