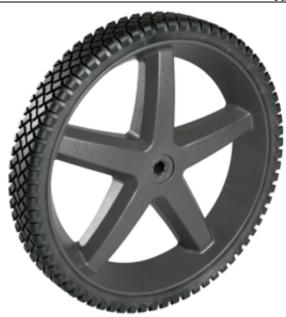

**Product Name:** <u>A05690790AAB</u>

## **Product Attributes:**

Wheel OD: 12 Wheel Width: 1.75 Hub Style: 5Spk-B Tread Style: Brick Bore Length: 1.755 Bore ID: 0.5 Hub Color: LT Gry Tire Color: Blk Other 1: -

Other 2: -Other 3: -

Type: Wheel Assembly Unit Net Weight: 1.794 Parts Per Container: 400