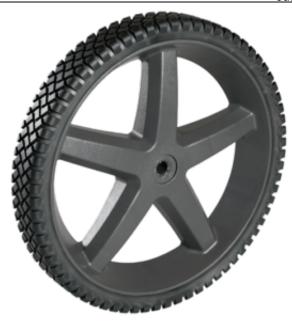

Product Name: A05690790AAA

## **Product Attributes:**

Wheel OD: 12 Wheel Width: 1.75 Hub Style: 5Spk-B Tread Style: Brick Bore Length: 1.755 Bore ID: 0.5 Hub Color: Dk Gry Tire Color: Blk Other 1: -

Other 2: -Other 3: -

Type: Wheel Assembly Unit Net Weight: 1.794 Parts Per Container: 400