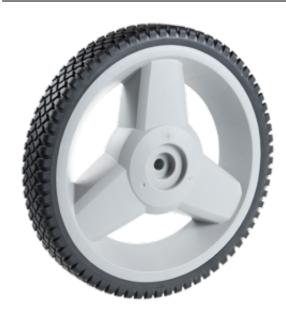

**Product Name:** <u>A05660790WAA</u>

## **Product Attributes:**

Wheel OD: 12 Wheel Width: 1.75 Hub Style: 3Spk-B Tread Style: Brick Bore Length: 1.22 Bore ID: 0.5 Hub Color: Dk Gry Tire Color: Blk

Other 1: WAR Other 2: -Other 3: -

Type: Wheel Assembly Unit Net Weight: 2.034 Parts Per Container: 400