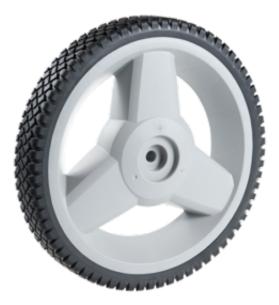

## Product Name: <u>A05660790CRA</u>

## **Product Attributes:**

Wheel OD: 12 Wheel Width: 1.75 Hub Style: 3Spk-B Tread Style: Brick Bore Length: 1.725 Bore ID: 0.5 Hub Color: Dk Gry Tire Color: Blk Other 1: REY Other 2: -Other 3: -Type: Wheel Assembly Unit Net Weight: 2.034 Parts Per Container: 400