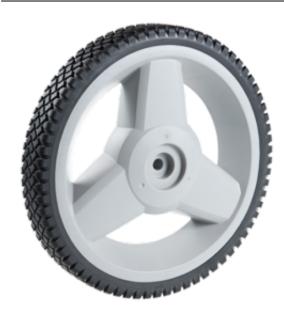

**Product Name:** <u>A05660790CAW</u>

## **Product Attributes:**

Wheel OD: 12 Wheel Width: 1.75 Hub Style: 3Spk-B Tread Style: Brick Bore Length: 1.725 Bore ID: 0.5 Hub Color: Dk Gry Tire Color: Blk Other 1: WAR Other 2: -

Type: Wheel Assembly Unit Net Weight: 2.034 Parts Per Container: 400