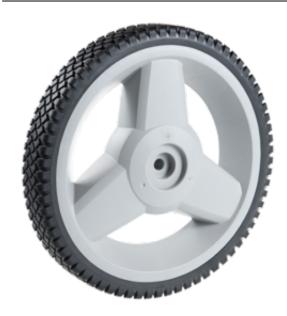

**Product Name:** <u>A05660790CAB</u>

## **Product Attributes:**

Wheel OD: 12 Wheel Width: 1.75 Hub Style: 3Spk-B Tread Style: Brick Bore Length: 1.755 Bore ID: 0.5 Hub Color: Blk Tire Color: Blk Other 1: -Other 2: -

Type: Wheel Assembly Unit Net Weight: 2.034 Parts Per Container: 400