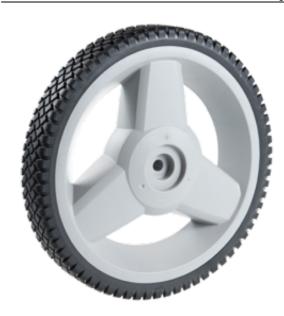

**Product Name:** <u>A05660790CAA</u>

## **Product Attributes:**

Wheel OD: 12 Wheel Width: 1.75 Hub Style: 3Spk-B Tread Style: Brick Bore Length: 1.725 Bore ID: 0.5 Hub Color: Dk Gry Tire Color: Blk Other 1: -Other 2: -

Other 3: -Type: Wheel Assembly