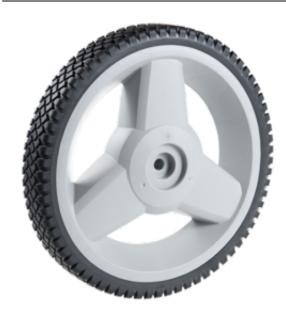

## **Product Attributes:**

Wheel OD: 12 Wheel Width: 1.75 Hub Style: 3Spk-B Tread Style: Brick Bore Length: 1.22 Bore ID: 0.5 Hub Color: Dk Gry Tire Color: Blk

Other 1: REY Other 2: -Other 3: -

Type: Wheel Assembly Unit Net Weight: 2.034 Parts Per Container: 400