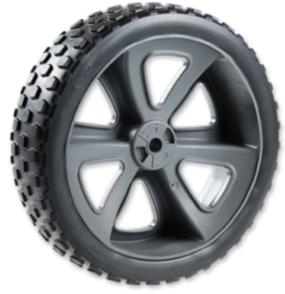

Custom Engineered Wheels, Inc 1851 Fox Farm Road Warsaw, IN 46580 Phone: (800)-479-4335 / (574)-267-4005 customerservice@cewmail.com

Product Type: <u>Tread Cap™</u>, <u>Tread Cap Wheel Assembly</u>

Product Name: A05590315AAA

## **Product Attributes:**

Wheel OD: 9.75 Wheel Width: 2.75 Hub Style: X10-A Tread Style: Knobby Bore Length: 2.17 Bore ID: 0.5 Hub Color: Gry Tire Color: Blk Other 1: Drive Other 2: -Other 3: -Type: Wheel Assembly Unit Net Weight: 2.25 Parts Per Container: 240