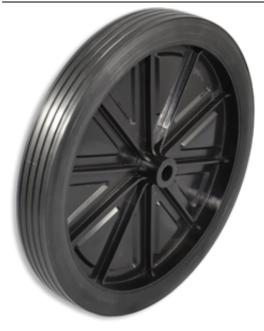

## Product Name: <u>A05530761AAA</u>

## **Product Attributes:**

Wheel OD: 10 Wheel Width: 1.75 Hub Style: Titan-A Tread Style: Rib Bore Length: 2.51 Bore ID: 0.75 Hub Color: Blk Tire Color: Blk Other 1: -Other 2: -Other 3: -Type: Wheel Assembly Unit Net Weight: 1.515 Parts Per Container: 240