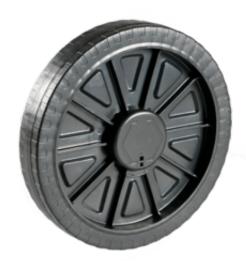

**Product Name:** <u>A05510312AAA</u>

## **Product Attributes:**

Wheel OD: 10 Wheel Width: 1.75 Hub Style: Titan-A Tread Style: Diamond

Bore Length: 2 Bore ID: 0.75 Hub Color: Blk Tire Color: Blk Other 1: Metal Lock Other 2: Hubcap

Other 3: -

Type: Wheel Assembly Unit Net Weight: 1.49375 Parts Per Container: 312