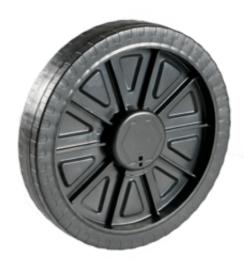

**Product Name:** <u>A05500311AAB</u>

## **Product Attributes:**

Wheel OD: 10 Wheel Width: 1.75 Hub Style: Titan-A Tread Style: Diamond Bore Length: 1.76 Bore ID: 0.625 Hub Color: Blk Tire Color: Blk Other 1: Alt Pack

Other 2: -Other 3: -

Type: Wheel Assembly Unit Net Weight: 1.5625 Parts Per Container: 348