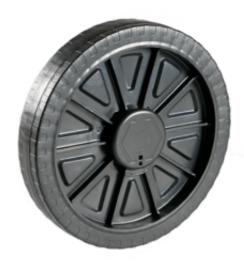

**Product Name:** <u>A05500311AAA</u>

## **Product Attributes:**

Wheel OD: 10 Wheel Width: 1.75 Hub Style: Titan-A Tread Style: Diamond Bore Length: 1.76 Bore ID: 0.625 Hub Color: Blk Tire Color: Blk Other 1: -Other 2: -Other 3: -

Type: Wheel Assembly Unit Net Weight: 1.5625 Parts Per Container: 348