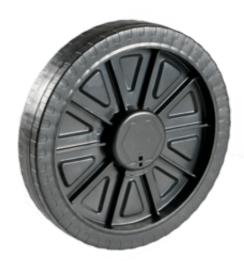

**Product Name:** <u>A05490312AAA</u>

## **Product Attributes:**

Wheel OD: 10 Wheel Width: 1.75 Hub Style: Titan-A Tread Style: Diamond Bore Length: 2 Bore ID: 0.5

Hub Color: Cream Tire Color: Blk Other 1: -Other 2: -

Other 3: -Type: Wheel Assembly