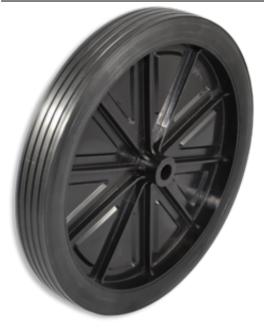

## Product Name: <u>A05440291AAA</u>

## **Product Attributes:**

Wheel OD: 10 Wheel Width: 1.75 Hub Style: Titan-A Tread Style: Rib Bore Length: 1.8959 Bore ID: 0.625 Hub Color: Wht Tire Color: Blk Other 1: -Other 2: -Other 3: -Type: Wheel Assembly Unit Net Weight: 1.4275 Parts Per Container: 300