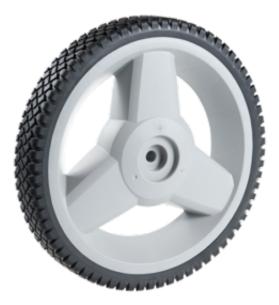

## Product Name: <u>A05100790AAA</u>

## **Product Attributes:**

Wheel OD: 12 Wheel Width: 1.75 Hub Style: 3Spk-B Tread Style: Brick Bore Length: 1.745 Bore ID: 0.5 Hub Color: Gry Tire Color: Blk Other 1: -Other 2: -Other 3: -Type: Wheel Assembly Unit Net Weight: 2.027 Parts Per Container: 400