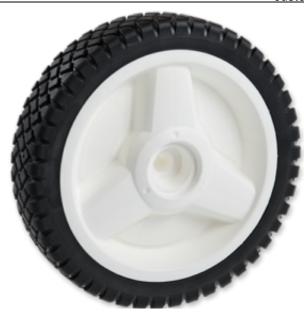

## **Product Attributes:**

Wheel OD: 8 Wheel Width: 1.75 Hub Style: 3Spk-B Tread Style: Brick Bore Length: 1.695 Bore ID: 0.5 Hub Color: Blk Tire Color: Blk Other 1: -Other 2: -

Type: Wheel Assembly Unit Net Weight: 0.62495 Parts Per Container: 756