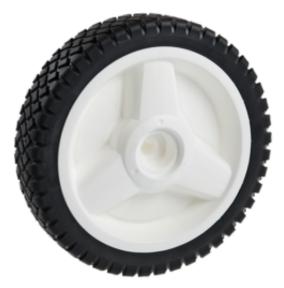

## Product Name: <u>A04950781WAA</u>

## **Product Attributes:**

Wheel OD: 8 Wheel Width: 1.75 Hub Style: TriSpkDrive Tread Style: Radial Bore Length: 1.625 Bore ID: 0.5 Hub Color: Gry UV Tire Color: Blk Other 1: -Other 2: -Other 3: -Type: Wheel Assembly Unit Net Weight: 1.88 Parts Per Container: 612