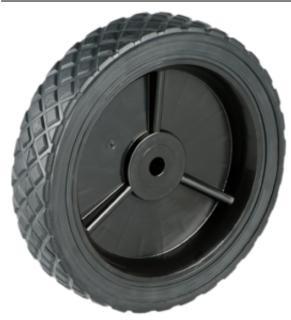

Product Name: <u>A04660260ARA</u>

## **Product Attributes:**

Wheel OD: 6 Wheel Width: 1.5 Hub Style: 3Spk-A Tread Style: Diamond Bore Length: 1.512 Bore ID: 0.5 **Hub Color: Wht** Tire Color: Blk Other 1: Returnable

Other 2: -Other 3: -