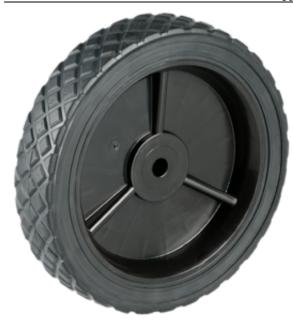

Product Name: <u>A04660260AAA</u>

## **Product Attributes:**

Wheel OD: 6 Wheel Width: 1.5 Hub Style: 3Spk-A Tread Style: Diamond Bore Length: 1.512 Bore ID: 0.5 **Hub Color: Wht** Tire Color: Blk Other 1: -

Other 2: -Other 3: -

Type: Wheel Assembly Unit Net Weight: 0.63935 Parts Per Container: 1856