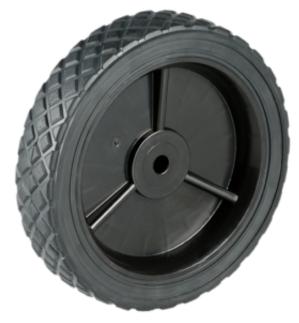

## Product Name: <u>A04590311AAB</u>

## **Product Attributes:**

Wheel OD: 10 Wheel Width: 1.75 Hub Style: 3Spk-A Tread Style: Diamond Bore Length: 1.9 Bore ID: 0.375 Hub Color: Ylw Tire Color: Blk Other 1: -Other 2: -Other 3: -Type: Wheel Assembly Unit Net Weight: 1.555 Parts Per Container: 312