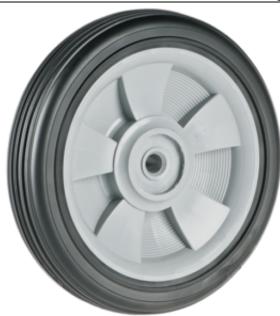

**Product Name:** <u>A04550281AAA</u>

## **Product Attributes:**

Wheel OD: 8 Wheel Width: 1.75 Hub Style: Mag-A Tread Style: Rib Bore Length: 1.375 Bore ID: 0.5 Hub Color: Blk Tire Color: Blk Other 1: -Other 2: -

Other 3: -Type: Wheel Assembly