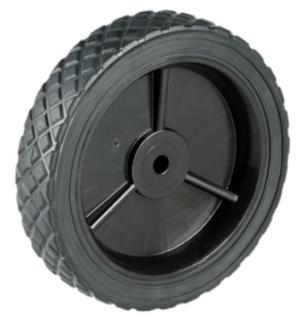

## Product Name: <u>A04520311AAA</u>

## **Product Attributes:**

Wheel OD: 10 Wheel Width: 1.72 Hub Style: 3Spk-A Tread Style: Diamond Bore Length: 1.5 Bore ID: 0.5 Hub Color: Gry Tire Color: Blk Other 1: -Other 2: -Other 3: -Type: Wheel Assembly Unit Net Weight: 1.555 Parts Per Container: 400