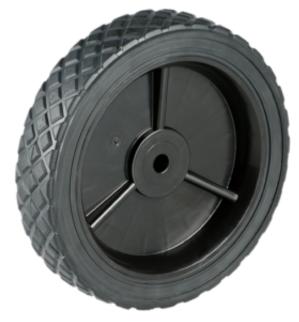

## Product Name: <u>A04510761AHJ</u>

## **Product Attributes:**

Wheel OD: 10 Wheel Width: 1.75 Hub Style: 3Spk-A Tread Style: Rib Bore Length: 1.5 Bore ID: 0.5 Hub Color: Blk Tire Color: Gry Other 1: HT Skid Other 2: -Other 3: -Type: Wheel Assembly Unit Net Weight: 1.5575 Parts Per Container: 400