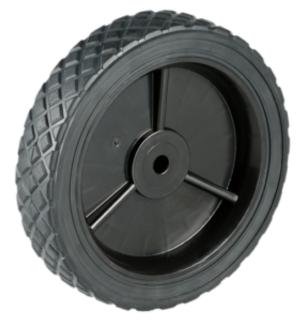

## Product Name: <u>A04510761AAJ</u>

## **Product Attributes:**

Wheel OD: 10 Wheel Width: 1.75 Hub Style: 3Spk-A Tread Style: Rib Bore Length: 1.5 Bore ID: 0.5 Hub Color: Blk Tire Color: Gry Other 1: -Other 2: -Other 3: -Type: Wheel Assembly Unit Net Weight: 1.5575 Parts Per Container: 400