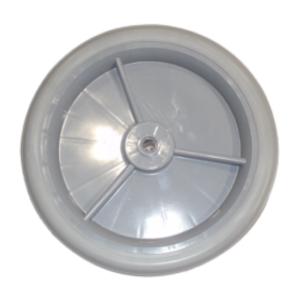

**Product Name:** <u>A04510761AAA</u>

## **Product Attributes:**

Wheel OD: 10 Wheel Width: 1.75 Hub Style: 3Spk-A Tread Style: Rib Bore Length: 1.5 Bore ID: 0.5 Hub Color: Gry Tire Color: Gry Other 1: -Other 2: -Other 3: -

Type: Wheel Assembly Unit Net Weight: 1.5175 Parts Per Container: 400