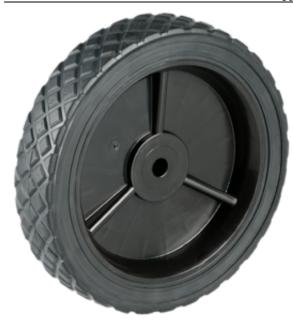

**Product Name:** <u>A04510311ARC</u>

## **Product Attributes:**

Wheel OD: 10 Wheel Width: 1.75 Hub Style: 3Spk-A Tread Style: Diamond Bore Length: 1.5 Bore ID: 0.5 **Hub Color: Wht** Tire Color: Blk Other 1: Returnable

Other 2: -Other 3: -