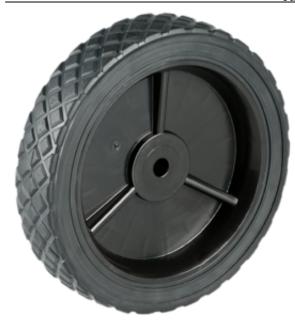

**Product Name:** <u>A04510311AAB</u>

## **Product Attributes:**

Wheel OD: 10 Wheel Width: 1.75 Hub Style: 3Spk-A Tread Style: Diamond Bore Length: 1.5 Bore ID: 0.5 Hub Color: Gry Tire Color: Blk Other 1: -Other 2: -

Type: Wheel Assembly Unit Net Weight: 1.555 Parts Per Container: 400