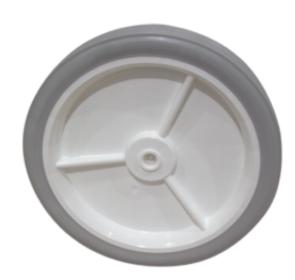

**Product Name:** <u>A04490281AAC</u>

## **Product Attributes:**

Wheel OD: 8 Wheel Width: 2 Hub Style: 3Spk-A Tread Style: Rib Bore Length: 1.5 Bore ID: 0.5 **Hub Color: Wht** Tire Color: Gry Other 1: -Other 2: -Other 3: -

Type: Wheel Assembly Unit Net Weight: 1.046 Parts Per Container: 567