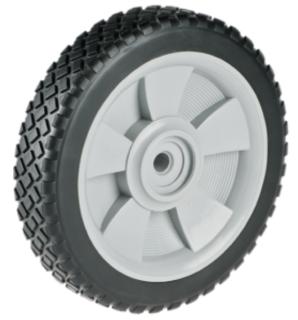

## Product Name: <u>A04410274AHB</u>

## **Product Attributes:**

Wheel OD: 8 Wheel Width: 1.75 Hub Style: Mag-A Tread Style: Brick Bore Length: 1.5 Bore ID: 0.375 Hub Color: Wht Tire Color: Blk Other 1: HT Skid Other 2: -Other 3: -Type: Wheel Assembly Unit Net Weight: 1.16 Parts Per Container: 900