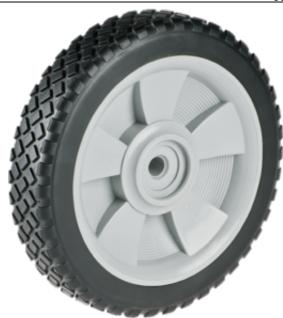

**Product Name:** <u>A04410274AAB</u>

## **Product Attributes:**

Wheel OD: 8 Wheel Width: 1.75 Hub Style: Mag-A Tread Style: Brick Bore Length: 1.5 Bore ID: 0.375 **Hub Color: Wht** Tire Color: Blk Other 1: -Other 2: -Other 3: -

Type: Wheel Assembly Unit Net Weight: 1.16 Parts Per Container: 900