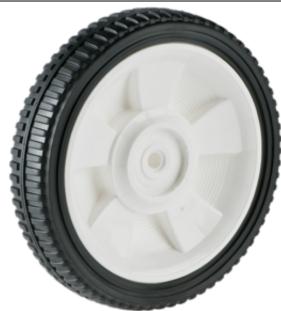

Product Name: <u>A04400283AAA</u>

## **Product Attributes:**

Wheel OD: 8 Wheel Width: 1.75 Hub Style: Mag-A Tread Style: Bar Rib Bore Length: 1.5 Bore ID: 0.375 **Hub Color: Wht** Tire Color: Blk Other 1: -Other 2: -

Type: Wheel Assembly Unit Net Weight: 0.9725 Parts Per Container: 900