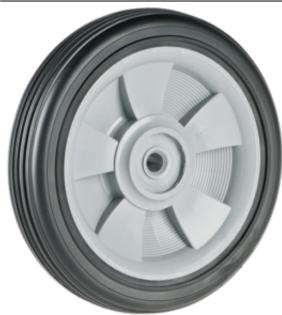

**Product Name:** <u>A04400281AAA</u>

## **Product Attributes:**

Wheel OD: 8 Wheel Width: 1.75 Hub Style: Mag-A Tread Style: Rib Bore Length: 1.5 Bore ID: 0.375

Hub Color: 16035 Gry

Tire Color: Blk Other 1: -Other 2: -Other 3: -

Type: Wheel Assembly Unit Net Weight: 0.99 Parts Per Container: 900