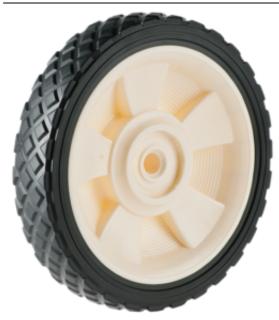

**Product Name:** <u>A04400280AHE</u>

## **Product Attributes:**

Wheel OD: 8 Wheel Width: 1.75 Hub Style: Mag-A Tread Style: Diamond Bore Length: 1.5 Bore ID: 0.375 Hub Color: Blk Tire Color: Blk Other 1: HT Skid

Other 2: -Other 3: -

Type: Wheel Assembly Unit Net Weight: 1.13835 Parts Per Container: 900