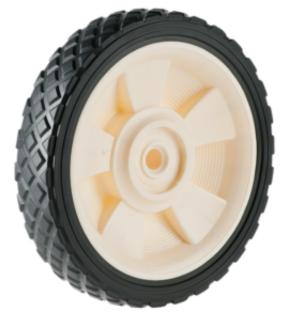

## Product Name: <u>A04400280AAA</u>

## **Product Attributes:**

Wheel OD: 8 Wheel Width: 1.75 Hub Style: Mag-A Tread Style: Diamond Bore Length: 1.5 Bore ID: 0.375 Hub Color: 11309 Gry Tire Color: Blk Other 1: -Other 2: -Other 3: -Type: Wheel Assembly Unit Net Weight: 1.13835 Parts Per Container: 900