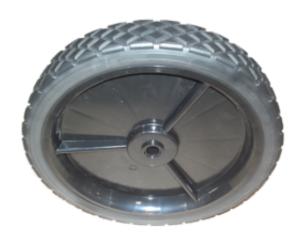

Product Name: <u>A04370270AAG</u>

## **Product Attributes:**

Wheel OD: 7 Wheel Width: 1.5 Hub Style: 3Spk-A Tread Style: Diamond Bore Length: 1.39 Bore ID: 0.5 Hub Color: Blk Tire Color: Blk Other 1: -Other 2: -

Type: Wheel Assembly Unit Net Weight: 0.75 Parts Per Container: 1372