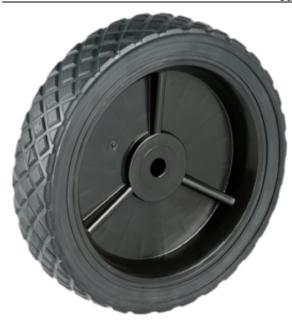

**Product Name:** <u>A04370270AAF</u>

## **Product Attributes:**

Wheel OD: 7 Wheel Width: 1.5 Hub Style: 3Spk-A Tread Style: Diamond Bore Length: 1.39 Bore ID: 0.5

Hub Color: Lime Grn

Tire Color: Blk Other 1: -Other 2: -Other 3: -

Type: Wheel Assembly Unit Net Weight: 0.75 Parts Per Container: 1372