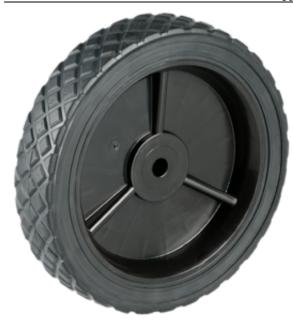

## **Product Attributes:**

Wheel OD: 7 Wheel Width: 1.5 Hub Style: 3Spk-A Tread Style: Diamond Bore Length: 1.39 Bore ID: 0.5

Hub Color: Marigold Tire Color: Blk Other 1: -Other 2: -

Other 3: -

Type: Wheel Assembly Unit Net Weight: 0.75 Parts Per Container: 1372