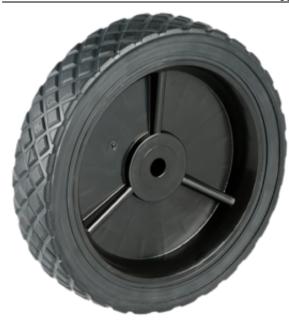

**Product Name:** <u>A04370270AAB</u>

## **Product Attributes:**

Wheel OD: 7 Wheel Width: 1.5 Hub Style: 3Spk-A Tread Style: Diamond Bore Length: 1.39 Bore ID: 0.5 **Hub Color: Wht** Tire Color: Blk Other 1: -Other 2: -

Type: Wheel Assembly Unit Net Weight: 0.75 Parts Per Container: 1372