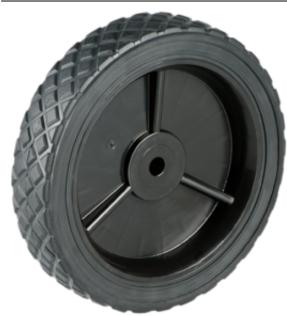

**Product Name:** <u>A04370270AAA</u>

## **Product Attributes:**

Wheel OD: 7 Wheel Width: 1.5 Hub Style: 3Spk-A Tread Style: Diamond Bore Length: 1.39 Bore ID: 0.5 Hub Color: Gry Tire Color: Blk Other 1: -Other 2: -

Type: Wheel Assembly Unit Net Weight: 0.75 Parts Per Container: 1372