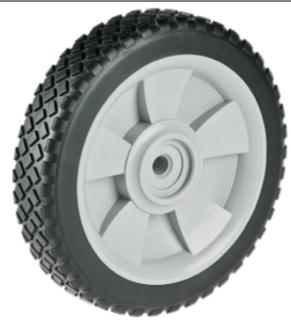

**Product Name:** <u>A04280274AAF</u>

## **Product Attributes:**

Wheel OD: 8 Wheel Width: 1.75 Hub Style: Mag-A Tread Style: Brick Bore Length: 1.39 Bore ID: 0.5 Hub Color: Blk Tire Color: Blk Other 1: -Other 2: -Other 3: -

Type: Wheel Assembly Unit Net Weight: 1.14333 Parts Per Container: 900