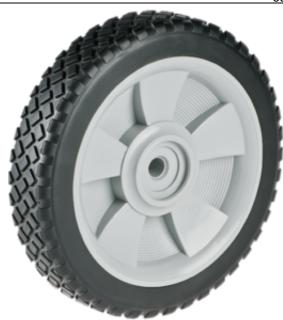

**Product Name:** <u>A04280274AAE</u>

## **Product Attributes:**

Wheel OD: 8 Wheel Width: 1.75 Hub Style: Mag-A Tread Style: Brick Bore Length: 1.39 Bore ID: 0.5

Hub Color: Storm Gry

Tire Color: Blk Other 1: -Other 2: -Other 3: -

Type: Wheel Assembly Unit Net Weight: 1.14333 Parts Per Container: 900