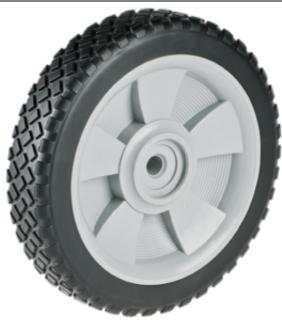

**Product Name:** <u>A04280274AAA</u>

## **Product Attributes:**

Wheel OD: 8 Wheel Width: 1.75 Hub Style: Mag-A Tread Style: Brick Bore Length: 1.39 Bore ID: 0.5 Hub Color: Gry Tire Color: Blk Other 1: -Other 2: -

Other 3: -

Type: Wheel Assembly Unit Net Weight: 1.14333 Parts Per Container: 900