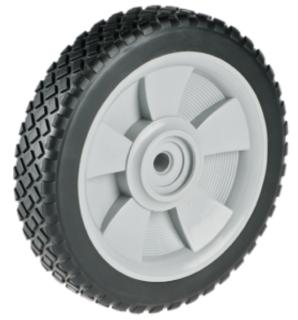

## Product Name: <u>A04270275AAC</u>

## **Product Attributes:**

Wheel OD: 7 Wheel Width: 1.75 Hub Style: Mag-A Tread Style: Brick Bore Length: 1.39 Bore ID: 0.5 Hub Color: Brt Ylw Tire Color: Blk Other 1: -Other 2: -Other 3: -Type: Wheel Assembly Unit Net Weight: 0.79667 Parts Per Container: 1225