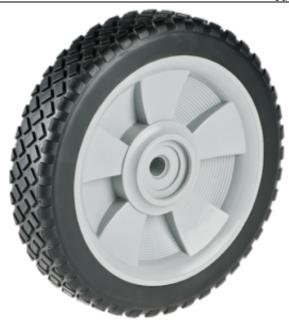

**Product Name:** <u>A04270275AAA</u>

## **Product Attributes:**

Wheel OD: 7 Wheel Width: 1.75 Hub Style: Mag-A Tread Style: Brick Bore Length: 1.39 Bore ID: 0.5 Hub Color: Gry Tire Color: Blk Other 1: -Other 2: -

Type: Wheel Assembly Unit Net Weight: 0.79667 Parts Per Container: 1225