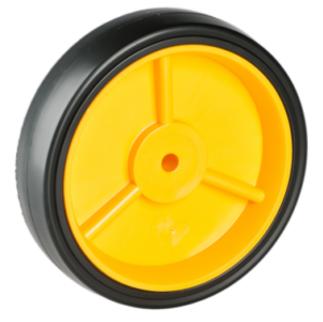

## Product Name: <u>A04260264AAB</u>

## **Product Attributes:**

Wheel OD: 6 Wheel Width: 1.5 Hub Style: 3Spk-A Tread Style: Smooth Bore Length: 1.5 Bore ID: 0.375 Hub Color: Brt Ylw Tire Color: Blk Other 1: -Other 2: -Other 3: -Type: Wheel Assembly Unit Net Weight: 0.64879 Parts Per Container: 1856