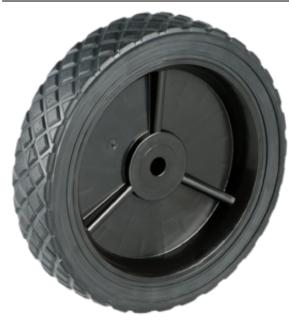

**Product Name:** <u>A04260260AAB</u>

## **Product Attributes:**

Wheel OD: 6 Wheel Width: 1.5 Hub Style: 3Spk-A Tread Style: Diamond Bore Length: 1.5 Bore ID: 0.375 Hub Color: Brt Wht Tire Color: Blk Other 1: -Other 2: -

Other 3: -Type: Wheel Assembly