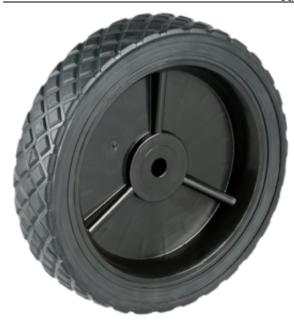

**Product Name:** <u>A04240270AAA</u>

## **Product Attributes:**

Wheel OD: 7 Wheel Width: 1.5 Hub Style: Mag-A Tread Style: Diamond Bore Length: 1.4 Bore ID: 0.5 Hub Color: Gry Tire Color: Blk Other 1: -Other 2: -

Type: Wheel Assembly Unit Net Weight: 0.71875 Parts Per Container: 1372