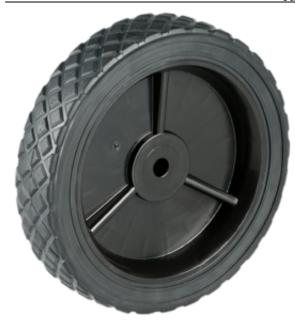

Product Name: <u>A04230260AAA</u>

## **Product Attributes:**

Wheel OD: 6 Wheel Width: 1.5 Hub Style: 3Spk-A Tread Style: Diamond Bore Length: 1.375 Bore ID: 0.5

Hub Color: Brt Wht Tire Color: Blk Other 1: -Other 2: -

Other 3: -

Type: Wheel Assembly Unit Net Weight: 0.63635 Parts Per Container: 1856